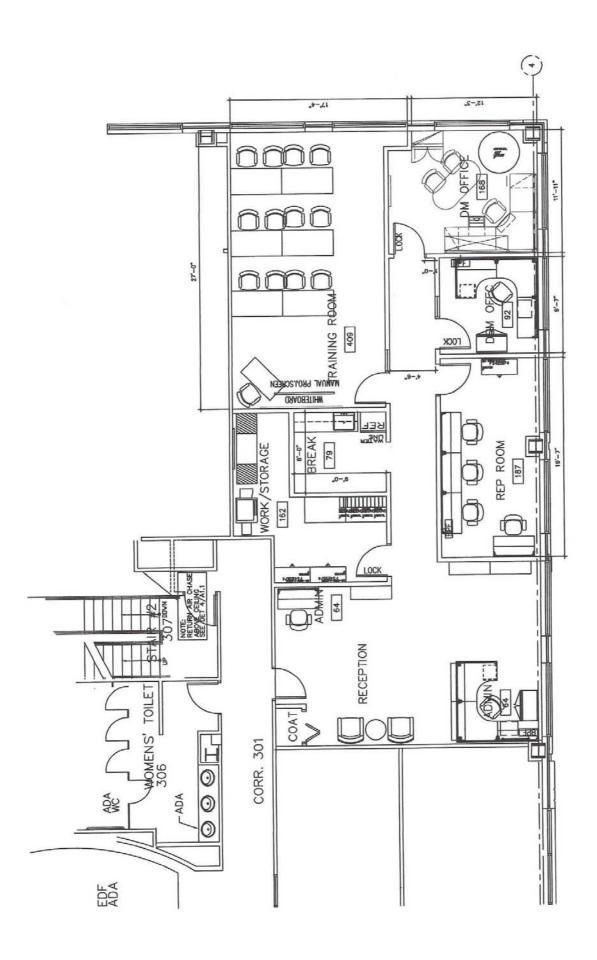

### 40,000 SF Class "A" Office Building

Top Floor Space / 2064 RSF \$16.50, Full Service